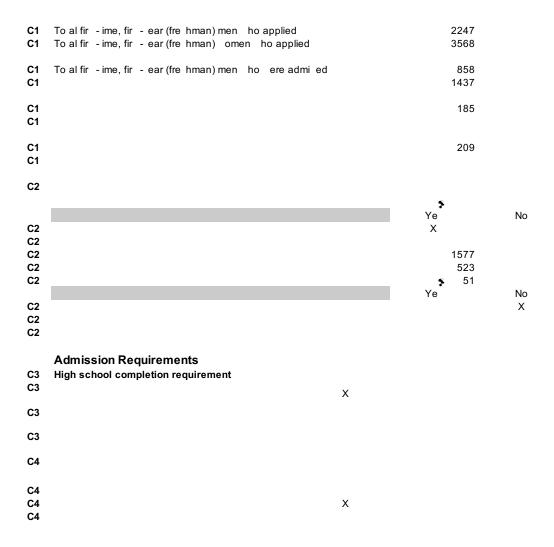

# C. FIRST-TIME, FIRST-YEAR (FRESHMAN) ADMISSION

#### **Applications**

C5

| C5                               | 5                                                                                                       | Units<br>Required | Units<br>Recommended |
|----------------------------------|---------------------------------------------------------------------------------------------------------|-------------------|----------------------|
| C5<br>C5                         | To alsacademic ni<br>Engli h                                                                            |                   | 4                    |
| C5                               | Ma hema ic                                                                                              |                   | 3-4<br>3             |
| C5<br>C5                         | Science Of he e, ni ha m be                                                                             |                   | 3                    |
| C5<br>C5<br>C5<br>C5<br>C5<br>C5 | Foreign lang age Social die Hi or Academic elec i e Comp er Science Vi al/Renforming Ar O her ( pecif ) |                   | 3<br>3-4             |
|                                  | Basis for Selection                                                                                     |                   |                      |