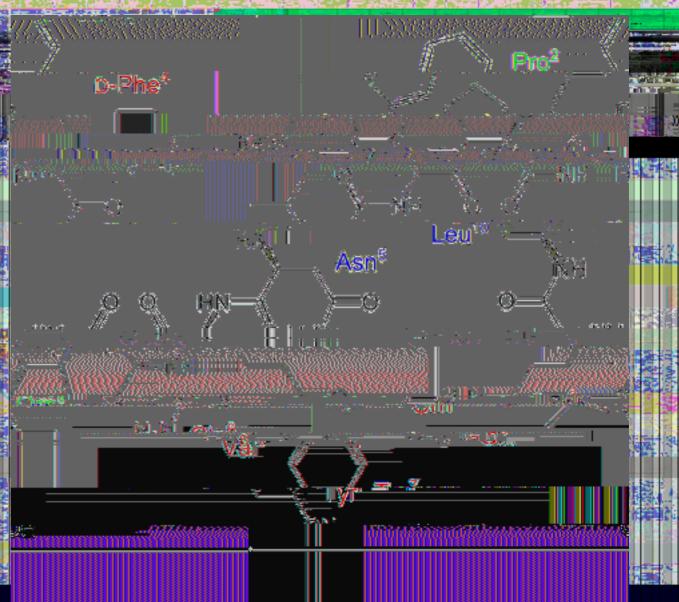

### A D FFE BE EE AD AD A E DE ?

Linear peptides traditionally

transcribed via ribosome from mRNA NRPs produced by non-ribosomal peptide sythetases (no mRNA)

Adds one amino

16

Produces linear peptide that then circularizes